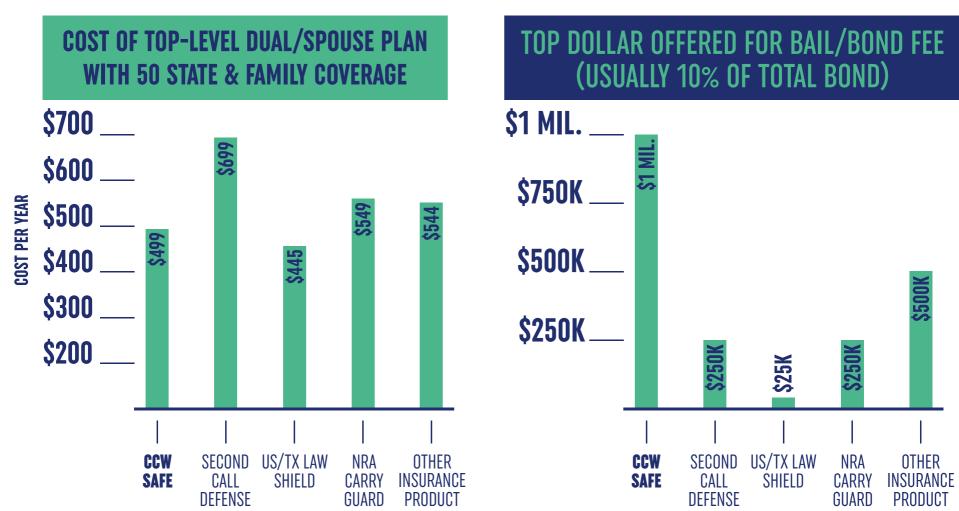

## SELF-DEFENSE SHOOTING PLAN QUICK COMPARISON

HIGHEST-LEVEL PLAN OF TOP FIVE COMPANIES IN THE INDUSTRY PLANS AS OF 10/2017

CCW SAFE **ULTIMATE PLAN** 

\$499/YR

COVERAGE FOR MEMBERS

SECOND CALL **DEFENSE** 

US/TX LAW SHIELD

NRA **CARRY GUARD** 

OTHER **INSURANCE PRODUCT** 

**COST OF TOP-LEVEL DUAL/SPOUSE PLAN 50 STATES** AND FAMILY COVERAGE

IN ALL 50 STATES

\$699/YR COVERAGE FOR MEMBERS IN ALL 50 STATES

S445/YR **COVERAGE FOR MEMBERS** IN 19 OF 50 STATES

**\$549/YR** COVERAGE FOR MEMBERS IN ALL 50 STATES

**\$544/YR** COVERAGE FOR MEMBERS

IN ALL 50 STATES

DOES THE COMPANY COVER ALL USE-OF-FORCE RESPONSES FOLLOWING A LIFE-THREATENING ATTACK

COVERS ALL LEGAL FIREARMS AND WEAPONS, ALL PHYSICAL FORCE, AND WEAPONS OF OPPORTUNITY.

TOP DOLLAR OFFERED FOR BOND BAIL FEE. USUALLY UP TO 10% OF TOTAL BOND

\$100K BAIL FOR DUAL MEMBERS PLUS \$50K **BAIL FOR FAMILY** COVERED

**S250**K

\$25K BAIL, BAIL FOR FAMILY NOT DEFINED. \$25K \$250K

\$2,500 BAIL IN OKLAHOMA \$25K BAIL, BAIL FOR AND PENNSYLVANIA ONLY FAMILY NOT DEFINED. (NO OTHER STATES

\$500K

\$50K BAIL, BAIL FOR FAMILY NOT DEFINED.

CAP ON CRIMINAL DEFENSE FUND, RETAINER FEE LIMIT FOR ATTORNEY, AND HOW MUCH IS AVAILABLE **UP-FRONT** 

**NO CAP** ON FUNDS.

NOT COMBINED. NO LIMIT ON LAWYER RETAINER. NO GRANT PROCESS. 100% UP-FRONT.